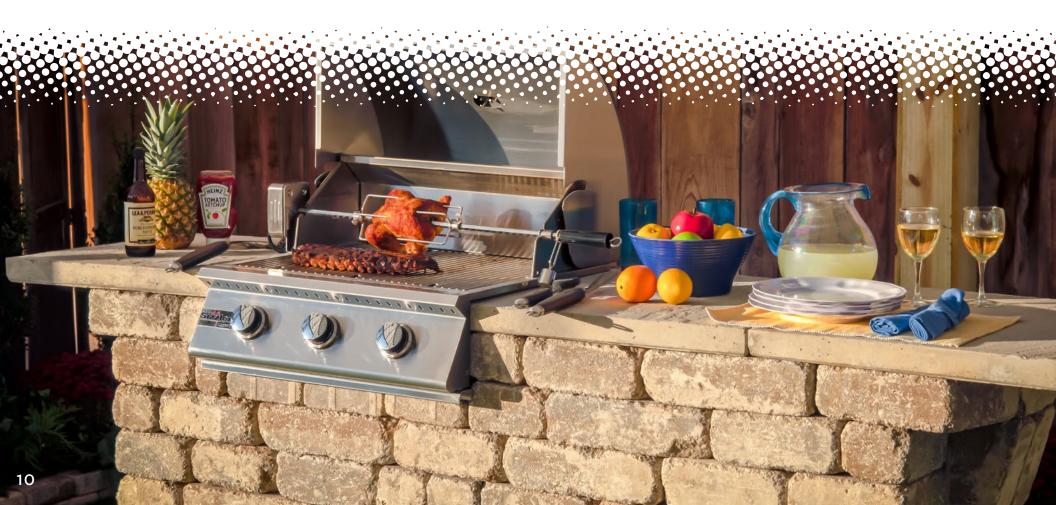

## **Willard Grill Stations**

Your upscale grill station comes with a Sizzler Series premium grill at an unbeatable price. The Sizzler will impress the most discriminating of grillers. Pair this professional all stainless grill with our new grill surround kit and you will have the sweetest grill station in the neighborhood.

### Build with Roman<sup>TM</sup> Willard Grill Station

Quality you can afford. The latest addition to the Summerset line, the Sizzler Series is a premium product at an unbeatable price. Constructed in all #443 stainless steel and designed with careful precision to ensure optimal airflow and even heating, this grill excells in both durability and grilling performance.

- Gas grill included (choose 26" or 32" grill)
- Large Cooking Surfaces (560 in<sup>2</sup> and 795 in<sup>2</sup>)
- Professional #443 stainless steel construction
- Lifetime warranty on cooking grates, burners and valves
- Available with or without Kamado pad
- Matches all Build with Roman DIY kits