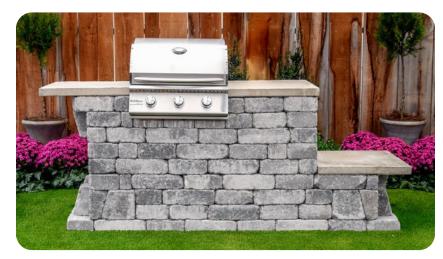

## **Willard Grill Stations**

Your upscale grill station comes with a Sizzler Series premium grill at an unbeatable price. The Sizzler will impress the most discriminating of grillers. Pair this professional all stainless grill with our new grill surround kit and you will have the sweetest grill station in the neighborhood.

### Build with Roman<sup>TM</sup> Willard Grill Station

Quality you can afford. The latest addition to the Summerset line, the Sizzler Series is a premium product at an unbeatable price. Constructed in all #443 stainless steel and designed with careful precision to ensure optimal airflow and even heating, this grill excells in both durability and grilling performance.

- Gas grill included (choose 26" or 32" grill)
- Large Cooking Surfaces (560 in<sup>2</sup> and 795 in<sup>2</sup>)
- Professional #443 stainless steel construction
- Lifetime warranty on cooking grates, burners and valves
- Available with or without Kamado pad
- Matches all Build with Roman DIY kits