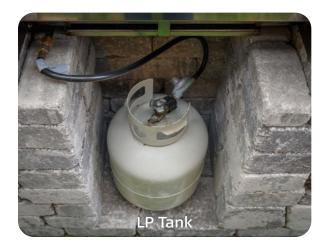

## **Willard Grill Stations**

Your upscale grill station comes with a Sizzler Series premium grill at an unbeatable price. The Sizzler will impress the most discriminating of grillers. Pair this professional all stainless grill with our new grill surround kit and you will have the sweetest grill station in the neighborhood.

### Build with Roman<sup>TM</sup> Willard Grill Station

Quality you can afford. The latest addition to the Summerset line, the Sizzler Series is a premium product at an unbeatable price. Constructed in all #443 stainless steel and designed with careful precision to ensure optimal airflow and even heating, this grill excells in both durability and grilling performance.