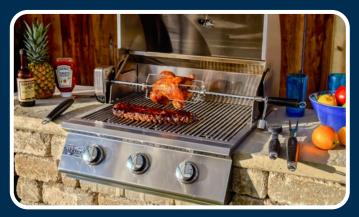

## **Willard Grill Stations**

Your upscale grill station comes with a Sizzler Series premium grill at an unbeatable price. The Sizzler will impress the most discriminating of grillers. Pair this professional all stainless grill with our new grill surround kit and you will have the sweetest grill station in the neighborhood.

### Build with Roman<sup>TM</sup> Willard Grill Station

Quality you can afford. The latest addition to the Summerset line, the Sizzler Series is a premium product at an unbeatable price. Constructed in all #443 stainless steel and designed with careful precision to ensure optimal airflow and even heating, this grill excells in both durability and grilling performance.

- Gas grill included (choose 26" or 32" grill)
- Large Cooking Surfaces (560 in<sup>2</sup> and 795 in<sup>2</sup>)
- Professional #443 stainless steel construction
- Lifetime warranty on cooking grates, burners and valves
- Available with or without Kamado pad
- Matches all Build with Roman DIY kits