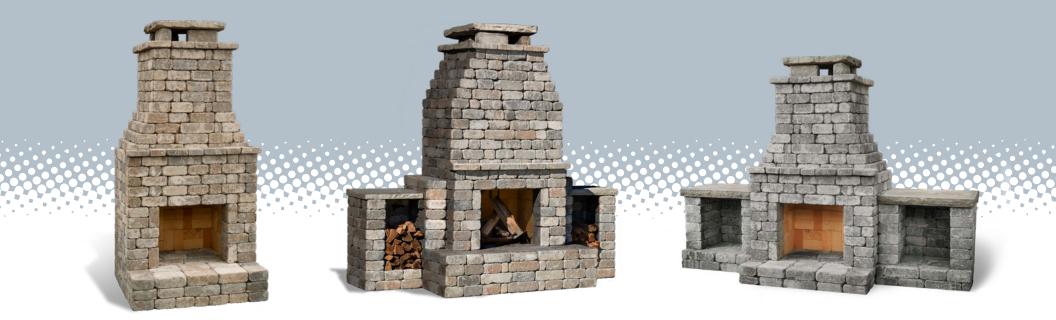

## **Fireplace Kits**

Romanstone outdoor fireplace kits are designed from the ground up to look fabulous, perform great, and be affordable. Also, they are expandable and customizable with simple add-ons to fit your needs. The plans are thorough and easy to follow. Customers rave about how easy kits are to build and how impressive they are. As with all our growing line of other outdoor kits, you can combine your fireplace with our other kits to make a fantastic outdoor getaway or entertainment destination in your backyard.

# Fremont Fireplace Kit

This is the kit that started it all. Easily add lasting value and function to your home with this attractive, affordable DIY fireplace kit. We have pre-cut all the pieces and included everything in the kit, including glue. Our best selling Fremont outdoor fireplace kit has satisfied customers from coast to coast. This centerpiece of any backyard gathering offers the best bang for your buck of any fireplace kit you will find. See why this kit has a near perfect five star rating.

#### Build with Roman"

Princeton Fireplace Kit

Customers have wanted an upscale fireplace in a premium package. So, we added the most popular extensions, refined the proportions, and are excited to offer our upscale Princeton outdoor fireplace kit. Princeton is the big sibling to our popular Fremont fireplace. This fireplace kit comes packaged with a taller hearth, larger smoke chamber, and taller chimney. Overall it adds more mass and a refined look over its smaller sibling.

#### Build with Roman The

Rockwell Fireplace Kit

Rockwell is my most significant and most striking fireplace kit. This fireplace kit has been designed from the ground up to have a contemporary and modern feel. It has a bold modern silhouette, and a large hearth surrounds the front and sides. The large smoke chamber adds to its bulk while allowing ample room to hang a television. Configure your Rockwell with "Batwing" storage boxes, wing walls, and an extended chimney.