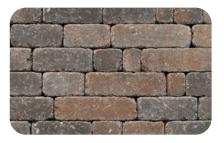

#### **Timberwood Blend**

Timberwood Blend is relaxing and comfortable, like a well-worn pair of jeans. This lightly earthy, informal look is a great way to build an outdoor living space that beckons to be enjoyed and used. This gray and rusty palette harmonizes the natural beauty and rustic feel of carefree times long past.