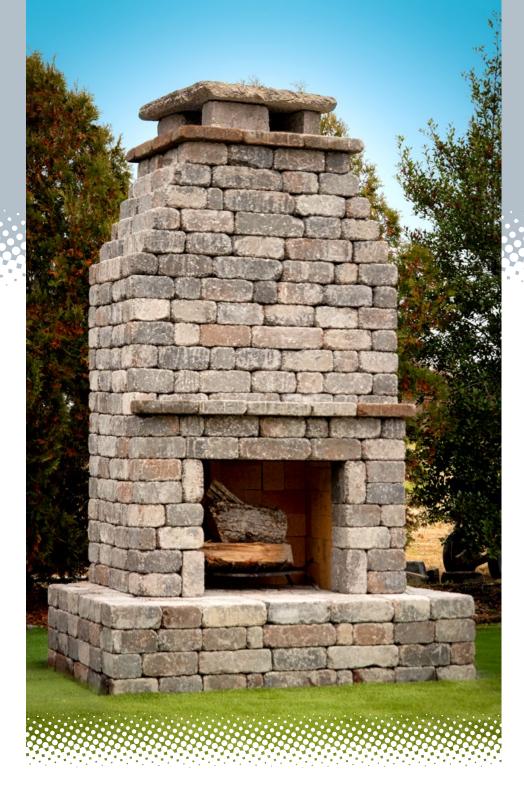

# Fremont Fireplace Kit

This is the kit that started it all. Easily add lasting value and function to your home with this attractive, affordable DIY fireplace kit. We have pre-cut all the pieces and included everything in the kit, including glue. Our best selling Fremont outdoor fireplace kit has satisfied customers from coast to coast. This centerpiece of any backyard gathering offers the best bang for your buck of any fireplace kit you will find. See why this kit has a near perfect five star rating.

- Build in a weekend
- •No special tools or skills needed
- Options to customize to your needs
- •52"W x 48"D x 91"T
- •Firebox opening is 28"W x 24"T
- Firebox is 31"W x 17"D x 27"T