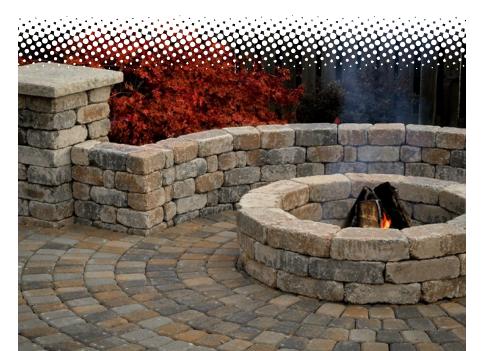

## **Patio Kits**

Whether you have an existing patio or are starting from scratch, we have kits that will become the centerpiece of your outdoor sanctuary. Our Party Pad stands alone as a turnkey patio for a fantastic backyard. It also works well as an addition to existing patios that need updating or expansion. Our seat wall and firepit are reliable staples that easily incorporate in your landscape vision. Take the guesswork and added cost out of your patio plans. Discover how easily Romanstone kits work together to create your ultimate backyard paradise.

Build with Roman<sup>TM</sup> Party Pad

Create the neighborhood party destination- in your backyard! The Romanstone Party Pad completely transforms your yard into a real outdoor living space. This one kit provides a patio, seating, and a fire feature. Moreover, the columns can be used as tables or support for decorative lighting, planting, or any other idea you have. There are even extra pieces to build stepping stones if needed.

• Complete patio entertaining space

- Piers make great tables for guests
- Includes firepit and seatwall
- Complements existing patios
- Perfect for smaller backyards
- Many color combinations to choose

### Build with Roman<sup>™</sup> Scat Wall

- •9' 4" overall length 6' seat wall length
- •34" pier height 22" seat wall height
- •Comfortable 12" deep wall caps
- Perfect for seating and tables
- Available as a fireplace add-on
- •Outlasts patio furniture

#### Build with Roman TM

Latersa Fire Pit

• Upscale build provides a backdrop for reflecting fire-light

- Matches all Build with Roman kits
- •52" outside diameter
- •36" inside diameter
- •40" back wall height
- •12" tall shortest wall