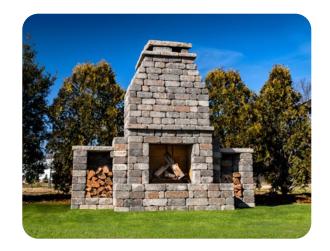

#### Build with Roman"

Princeton Fireplace Kit

Customers have wanted an upscale fireplace in a premium package. So, we added the most popular extensions, refined the proportions, and are excited to offer our upscale Princeton outdoor fireplace kit. Princeton is the big sibling to our popular Fremont fireplace. This fireplace kit comes packaged with a taller hearth, larger smoke chamber, and taller chimney. Overall it adds more mass and a refined look over its smaller sibling.

Pair with one of the following pavers:

Sandstone Blend

Timberwood Blenge Terra Cotta Blend

**Bethany Ledge** 