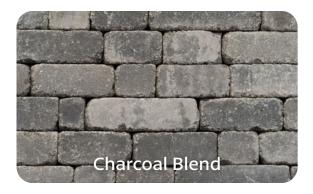

#### **Charcoal Blend**

Evoking the strength of newly formed mountains and stalwart castles, our Charcoal Blend ties in classic colors of limestone, shale, and granite to lend a timeless semi-formal feel to your outdoor space. Use where structures are more architectural than natural in feel and presence.