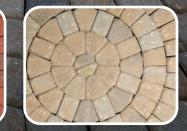

Pair with one of the following pavers:

Sandstone Blend

Timberwood Blenge Terra Cotta Blend

**Bethany Ledge** 

Bethany Ledge Blend

Timberwood Blend

Charcoal Blend