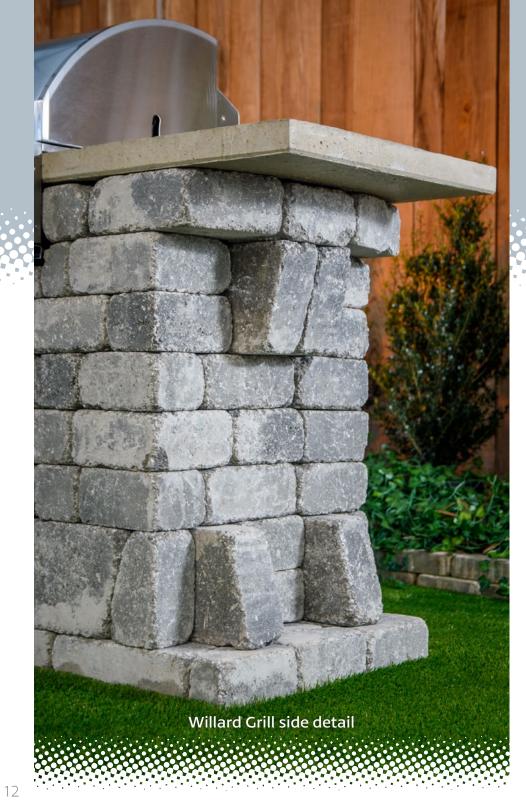

## **Willard Grill Stations**

Your upscale grill station comes with a Sizzler Series premium grill at an unbeatable price. The Sizzler will impress the most discriminating of grillers. Pair this professional all stainless grill with our new grill surround kit and you will have the sweetest grill station in the neighborhood.

### Build with Roman<sup>TM</sup> Willard Grill Station

Quality you can afford. The latest addition to the Summerset line, the Sizzler Series is a premium product at an unbeatable price. Constructed in all #443 stainless steel and designed with careful precision to ensure optimal airflow and even heating, this grill excells in both durability and grilling performance.