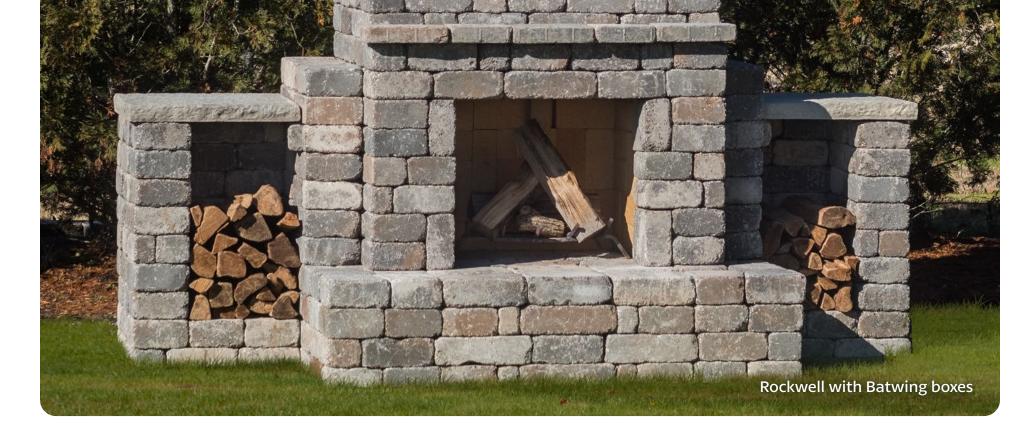

#### Build with Roman The

Rockwell Fireplace Kit

Rockwell is my most significant and most striking fireplace kit. This fireplace kit has been designed from the ground up to have a contemporary and modern feel. It has a bold modern silhouette, and a large hearth surrounds the front and sides. The large smoke chamber adds to its bulk while allowing ample room to hang a television. Configure your Rockwell with "Batwing" storage boxes, wing walls, and an extended chimney.

- Large striking centerpiece
- Supports up to 55" TV
- New customization options available
- •52"W x 48"D x 106"T
- •Firebox opening is 28"W x 24"T
- Firebox is 31"W x 17"D x 27"T

Princeton in Bethany Ledge Blend