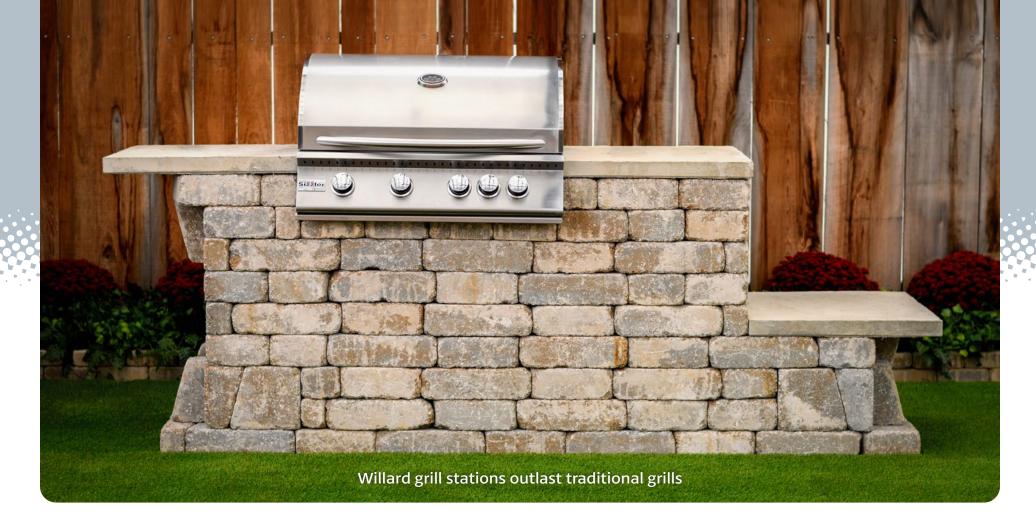

## **Willard Grill Stations**

Your upscale grill station comes with a Sizzler Series premium grill at an unbeatable price. The Sizzler will impress the most discriminating of grillers. Pair this professional all stainless grill with our new grill surround kit and you will have the sweetest grill station in the neighborhood.

### Build with Roman<sup>TM</sup> Willard Grill Station

Quality you can afford. The latest addition to the Summerset line, the Sizzler Series is a premium product at an unbeatable price. Constructed in all #443 stainless steel and designed with careful precision to ensure optimal airflow and even heating, this grill excells in both durability and grilling performance.

- Gas grill included (choose 26" or 32" grill)
- Large Cooking Surfaces (560 in<sup>2</sup> and 795 in<sup>2</sup>)
- Professional #443 stainless steel construction
- Lifetime warranty on cooking grates, burners and valves
- Available with or without Kamado pad
- Matches all Build with Roman DIY kits