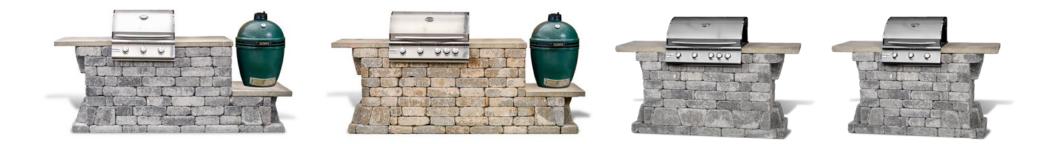

## **Willard Grill Stations**

Your upscale grill station comes with a Sizzler Series premium grill at an unbeatable price. The Sizzler will impress the most discriminating of grillers. Pair this professional all stainless grill with our new grill surround kit and you will have the sweetest grill station in the neighborhood.

### Build with Roman<sup>TM</sup> Willard Grill Station

Quality you can afford. The latest addition to the Summerset line, the Sizzler Series is a premium product at an unbeatable price. Constructed in all #443 stainless steel and designed with careful precision to ensure optimal airflow and even heating, this grill excells in both durability and grilling performance.

- Gas grill included (choose 26" or 32" grill)
- Large Cooking Surfaces (560 in<sup>2</sup> and 795 in<sup>2</sup>)
- Professional #443 stainless steel construction
- Lifetime warranty on cooking grates, burners and valves
- Available with or without Kamado pad
- Matches all Build with Roman DIY kits