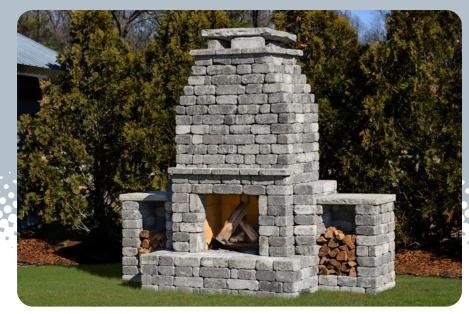

#### Build with Roman The

Rockwell Fireplace Kit

Rockwell is my most significant and most striking fireplace kit. This fireplace kit has been designed from the ground up to have a contemporary and modern feel. It has a bold modern silhouette, and a large hearth surrounds the front and sides. The large smoke chamber adds to its bulk while allowing ample room to hang a television. Configure your Rockwell with "Batwing" storage boxes, wing walls, and an extended chimney.

- Large striking centerpiece
- Supports up to 55" TV
- New customization options available
- •52"W x 48"D x 106"T
- •Firebox opening is 28"W x 24"T
- Firebox is 31"W x 17"D x 27"T

Princeton in Bethany Ledge Blend

Rockwell in Charcoal Blend