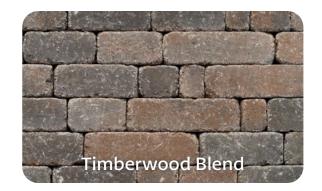

#### **Timberwood Blend**

Timberwood Blend is relaxing and comfortable, like a well-worn pair of jeans. This lightly earthy, informal look is a great way to build an outdoor living space that beckons to be enjoyed and used. This gray and rusty palette harmonizes the natural beauty and rustic feel of carefree times long past.