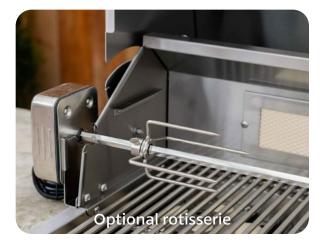

## **Willard Grill Stations**

Your upscale grill station comes with a Sizzler Series premium grill at an unbeatable price. The Sizzler will impress the most discriminating of grillers. Pair this professional all stainless grill with our new grill surround kit and you will have the sweetest grill station in the neighborhood.

### Build with Roman<sup>TM</sup> Willard Grill Station

Quality you can afford. The latest addition to the Summerset line, the Sizzler Series is a premium product at an unbeatable price. Constructed in all #443 stainless steel and designed with careful precision to ensure optimal airflow and even heating, this grill excells in both durability and grilling performance.

- Gas grill included (choose 26" or 32" grill)
- Large Cooking Surfaces (560 in<sup>2</sup> and 795 in<sup>2</sup>)
- Professional #443 stainless steel construction
- Lifetime warranty on cooking grates, burners and valves
- Available with or without Kamado pad
- Matches all Build with Roman DIY kits