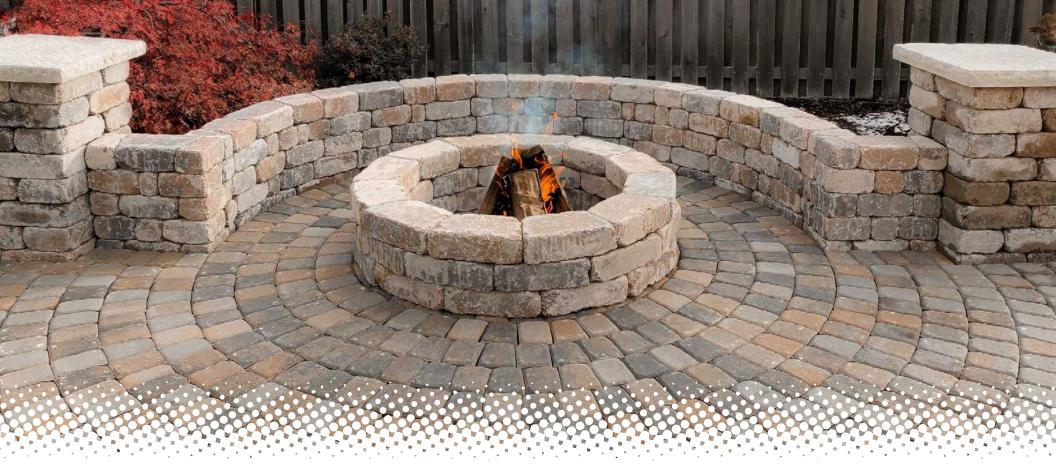

## **Patio Kits**

Whether you have an existing patio or are starting from scratch, we have kits that will become the centerpiece of your outdoor sanctuary. Our Party Pad stands alone as a turnkey patio for a fantastic backyard. It also works well as an addition to existing patios that need updating or expansion. Our seat wall and firepit are reliable staples that easily incorporate in your landscape vision. Take the guesswork and added cost out of your patio plans. Discover how easily Romanstone kits work together to create your ultimate backyard paradise.

Build with Roman<sup>TM</sup> Party Pad

Create the neighborhood party destination- in your backyard! The Romanstone Party Pad completely transforms your yard into a real outdoor living space. This one kit provides a patio, seating, and a fire feature. Moreover, the columns can be used as tables or support for decorative lighting, planting, or any other idea you have. There are even extra pieces to build stepping stones if needed.

• Complete patio entertaining space

- Piers make great tables for guests
- Includes firepit and seatwall
- Complements existing patios
- Perfect for smaller backyards
- Many color combinations to choose

### Build with Roman<sup>™</sup> Scat Wall

- •9' 4" overall length 6' seat wall length
- •34" pier height 22" seat wall height
- •Comfortable 12" deep wall caps
- Perfect for seating and tables
- Available as a fireplace add-on
- •Outlasts patio furniture

#### Build with Roman TM

Latersa Fire Pit

• Upscale build provides a backdrop for reflecting fire-light

- Matches all Build with Roman kits
- •52" outside diameter
- •36" inside diameter
- •40" back wall height
- •12" tall shortest wall