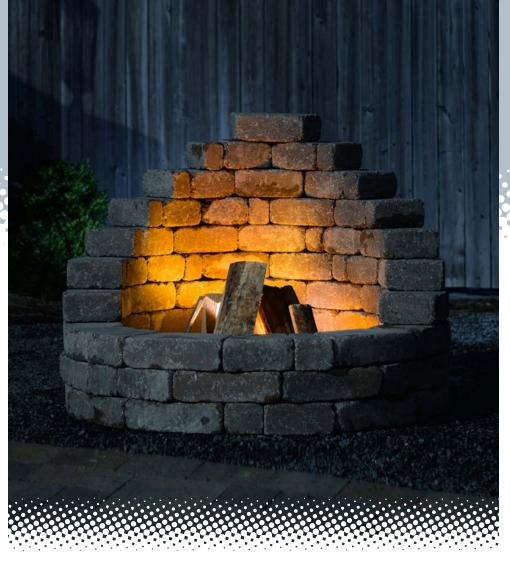

#### Build with Roman TM

Latersa Fire Pit

• Upscale build provides a backdrop for reflecting fire-light

- Matches all Build with Roman kits
- •52" outside diameter
- •36" inside diameter
- •40" back wall height
- •12" tall shortest wall