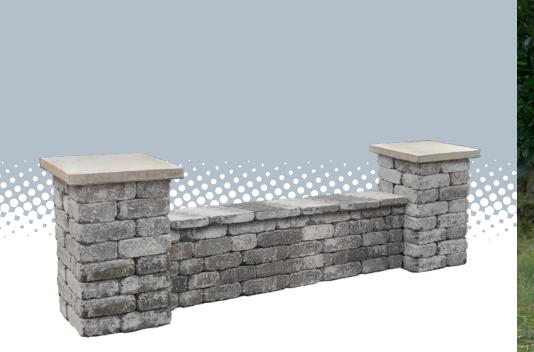

### Build with Roman<sup>™</sup> Scat Wall

- •9' 4" overall length 6' seat wall length
- •34" pier height 22" seat wall height
- •Comfortable 12" deep wall caps
- Perfect for seating and tables
- Available as a fireplace add-on
- •Outlasts patio furniture