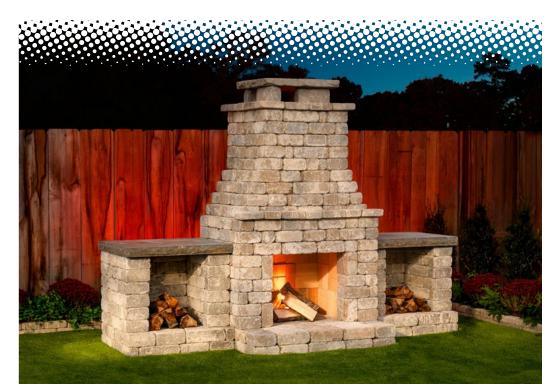

# Fremont Fireplace Kit

This is the kit that started it all. Easily add lasting value and function to your home with this attractive, affordable DIY fireplace kit. We have pre-cut all the pieces and included everything in the kit, including glue. Our best selling Fremont outdoor fireplace kit has satisfied customers from coast to coast. This centerpiece of any backyard gathering offers the best bang for your buck of any fireplace kit you will find. See why this kit has a near perfect five star rating.

- Build in a weekend
- •No special tools or skills needed
- Options to customize to your needs
- •52"W x 48"D x 91"T
- •Firebox opening is 28"W x 24"T
- Firebox is 31"W x 17"D x 27"T