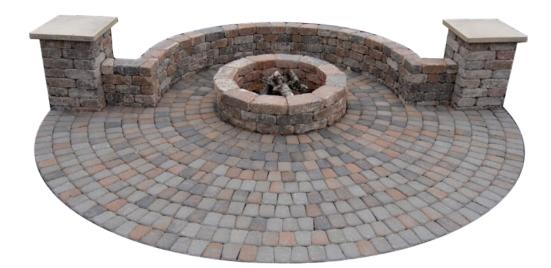

## **Patio Kits**

Whether you have an existing patio or are starting from scratch, we have kits that will become the centerpiece of your outdoor sanctuary. Our Party Pad stands alone as a turnkey patio for a fantastic backyard. It also works well as an addition to existing patios that need updating or expansion. Our seat wall and firepit are reliable staples that easily incorporate in your landscape vision. Take the guesswork and added cost out of your patio plans. Discover how easily Romanstone kits work together to create your ultimate backyard paradise.

Build with Roman<sup>TM</sup> Party Pad

Create the neighborhood party destination- in your backyard! The Romanstone Party Pad completely transforms your yard into a real outdoor living space. This one kit provides a patio, seating, and a fire feature. Moreover, the columns can be used as tables or support for decorative lighting, planting, or any other idea you have. There are even extra pieces to build stepping stones if needed.

• Complete patio entertaining space

- Piers make great tables for guests
- Includes firepit and seatwall
- Complements existing patios
- Perfect for smaller backyards
- Many color combinations to choose