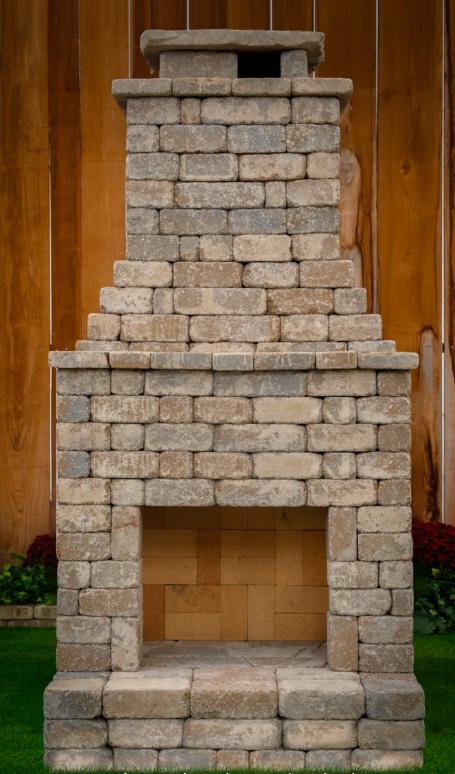

# Fremont Fireplace Kit

This is the kit that started it all. Easily add lasting value and function to your home with this attractive, affordable DIY fireplace kit. We have pre-cut all the pieces and included everything in the kit, including glue. Our best selling Fremont outdoor fireplace kit has satisfied customers from coast to coast. This centerpiece of any backyard gathering offers the best bang for your buck of any fireplace kit you will find. See why this kit has a near perfect five star rating.

- Build in a weekend
- •No special tools or skills needed
- Options to customize to your needs
- •52"W x 48"D x 91"T
- •Firebox opening is 28"W x 24"T
- Firebox is 31"W x 17"D x 27"T