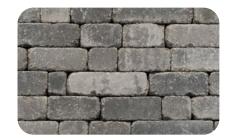

#### **Charcoal Blend**

Evoking the strength of newly formed mountains and stalwart castles, our Charcoal Blend ties in classic colors of limestone, shale, and granite to lend a timeless semi-formal feel to your outdoor space. Use where structures are more architectural than natural in feel and presence.