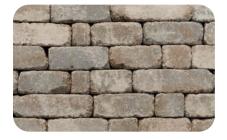

#### **Bethany Ledge Blend**

Light and welcoming like a warm breeze on a chilly day. Use the bright warm neutral palette of Bethany Ledge Blend to add a touch of comfort to structured outdoor spaces. The lighter tones pair great around pools and country estates. These colors exude a slightly more formal feel than our more earthen palettes while retaining an inviting warmth.