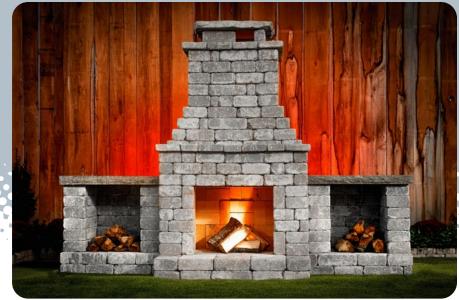

#### Build with Roman The

Rockwell Fireplace Kit

Rockwell is my most significant and most striking fireplace kit. This fireplace kit has been designed from the ground up to have a contemporary and modern feel. It has a bold modern silhouette, and a large hearth surrounds the front and sides. The large smoke chamber adds to its bulk while allowing ample room to hang a television. Configure your Rockwell with "Batwing" storage boxes, wing walls, and an extended chimney.

- Large striking centerpiece
- Supports up to 55" TV
- New customization options available
- •52"W x 48"D x 106"T
- •Firebox opening is 28"W x 24"T
- Firebox is 31"W x 17"D x 27"T

Princeton in Bethany Ledge Blend

Rockwell in Charcoal Blend