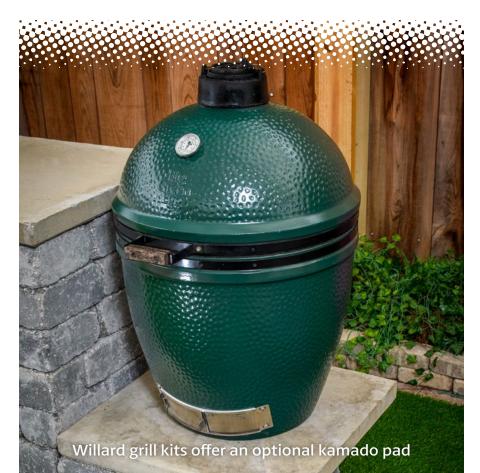

- Gas grill included (choose 26" or 32" grill)
- Large Cooking Surfaces (560 in<sup>2</sup> and 795 in<sup>2</sup>)
- Professional #443 stainless steel construction
- Lifetime warranty on cooking grates, burners and valves
- Available with or without Kamado pad
- Matches all Build with Roman DIY kits