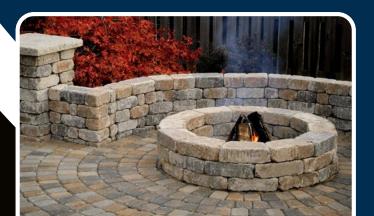

#### Build with Roman TM

Latersa Fire Pit

• Upscale build provides a backdrop for reflecting fire-light

- Matches all Build with Roman kits
- •52" outside diameter
- •36" inside diameter
- •40" back wall height
- •12" tall shortest wall