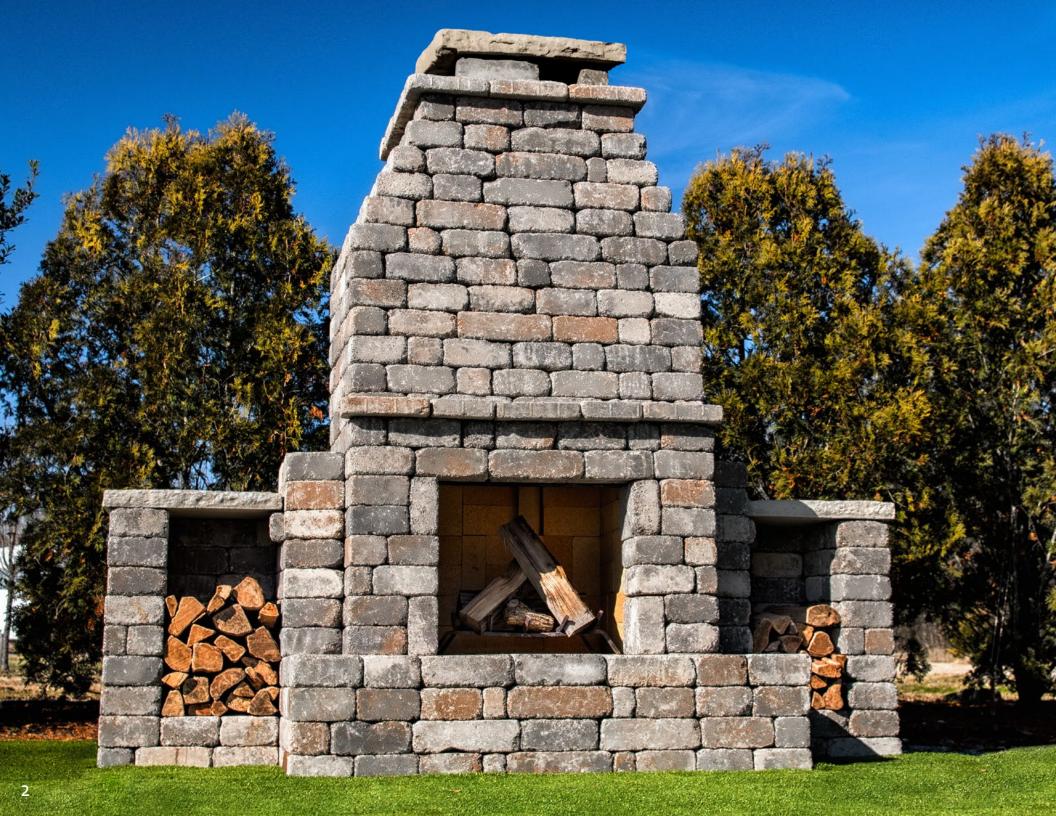

## **Fireplace Kits**

Romanstone outdoor fireplace kits are designed from the ground up to look fabulous, perform great, and be affordable. Also, they are expandable and customizable with simple add-ons to fit your needs. The plans are thorough and easy to follow. Customers rave about how easy kits are to build and how impressive they are. As with all our growing line of other outdoor kits, you can combine your fireplace with our other kits to make a fantastic outdoor getaway or entertainment destination in your backyard.

# Fremont Fireplace Kit

This is the kit that started it all. Easily add lasting value and function to your home with this attractive, affordable DIY fireplace kit. We have pre-cut all the pieces and included everything in the kit, including glue. Our best selling Fremont outdoor fireplace kit has satisfied customers from coast to coast. This centerpiece of any backyard gathering offers the best bang for your buck of any fireplace kit you will find. See why this kit has a near perfect five star rating.

- Build in a weekend
- •No special tools or skills needed
- Options to customize to your needs
- •52"W x 48"D x 91"T
- •Firebox opening is 28"W x 24"T
- Firebox is 31"W x 17"D x 27"T