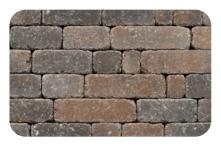

#### **Timberwood Blend**

Timberwood Blend is relaxing and comfortable, like a well-worn pair of jeans. This lightly earthy, informal look is a great way to build an outdoor living space that beckons to be enjoyed and used. This gray and rusty palette harmonizes the natural beauty and rustic feel of carefree times long past.