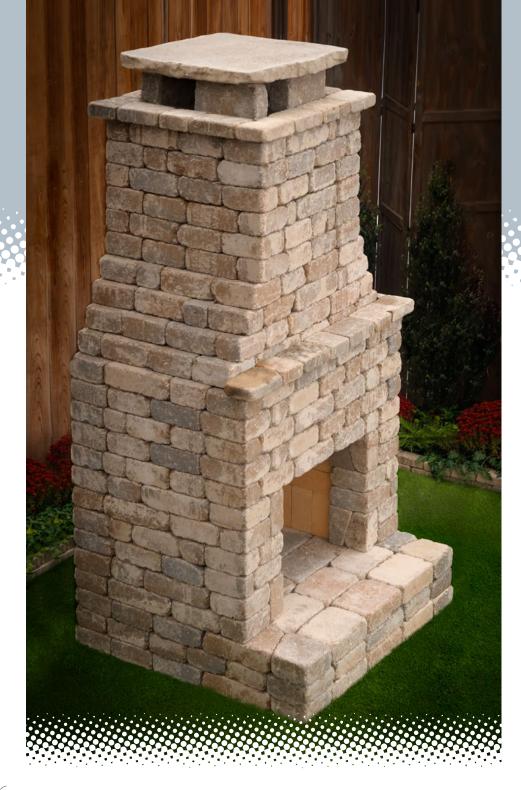

#### Build with Roman"

Princeton Fireplace Kit

Customers have wanted an upscale fireplace in a premium package. So, we added the most popular extensions, refined the proportions, and are excited to offer our upscale Princeton outdoor fireplace kit. Princeton is the big sibling to our popular Fremont fireplace. This fireplace kit comes packaged with a taller hearth, larger smoke chamber, and taller chimney. Overall it adds more mass and a refined look over its smaller sibling.

- Large Upscale Build
- Two wood box options available
- Customize to your needs
- •52"W x 48"D x 106"T
- •Firebox opening is 28"W x 24"T
- Firebox is 31"W x 17"D x 27"T