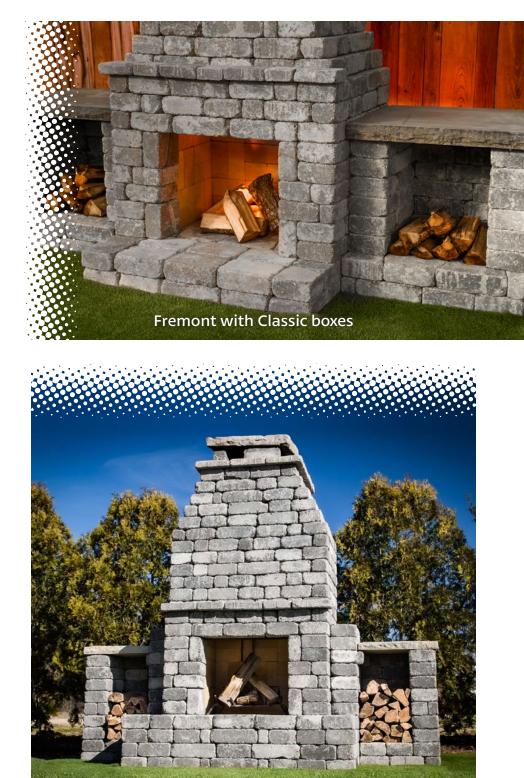

# Fremont Fireplace Kit

This is the kit that started it all. Easily add lasting value and function to your home with this attractive, affordable DIY fireplace kit. We have pre-cut all the pieces and included everything in the kit, including glue. Our best selling Fremont outdoor fireplace kit has satisfied customers from coast to coast. This centerpiece of any backyard gathering offers the best bang for your buck of any fireplace kit you will find. See why this kit has a near perfect five star rating.

## **Fireplace Kits**

Romanstone outdoor fireplace kits are designed from the ground up to look fabulous, perform great, and be affordable. Also, they are expandable and customizable with simple add-ons to fit your needs. The plans are thorough and easy to follow. Customers rave about how easy kits are to build and how impressive they are. As with all our growing line of other outdoor kits, you can combine your fireplace with our other kits to make a fantastic outdoor getaway or entertainment destination in your backyard.