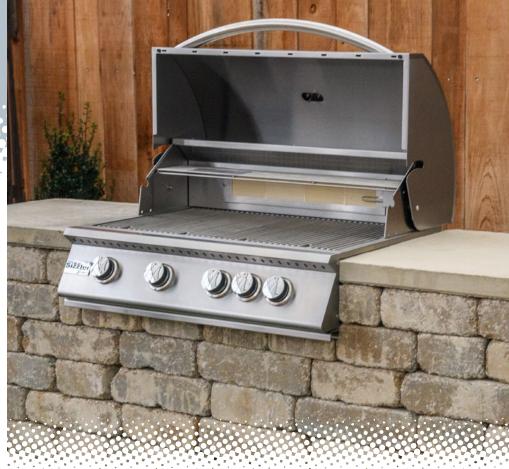

## **Willard Grill Stations**

Your upscale grill station comes with a Sizzler Series premium grill at an unbeatable price. The Sizzler will impress the most discriminating of grillers. Pair this professional all stainless grill with our new grill surround kit and you will have the sweetest grill station in the neighborhood.

### Build with Roman<sup>TM</sup> Willard Grill Station

Quality you can afford. The latest addition to the Summerset line, the Sizzler Series is a premium product at an unbeatable price. Constructed in all #443 stainless steel and designed with careful precision to ensure optimal airflow and even heating, this grill excells in both durability and grilling performance.

- Gas grill included (choose 26" or 32" grill)
- Large Cooking Surfaces (560 in<sup>2</sup> and 795 in<sup>2</sup>)
- Professional #443 stainless steel construction
- Lifetime warranty on cooking grates, burners and valves
- Available with or without Kamado pad
- Matches all Build with Roman DIY kits