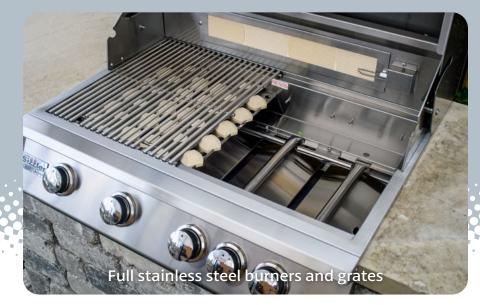

### Build with Roman<sup>TM</sup> Willard Grill Station

Quality you can afford. The latest addition to the Summerset line, the Sizzler Series is a premium product at an unbeatable price. Constructed in all #443 stainless steel and designed with careful precision to ensure optimal airflow and even heating, this grill excells in both durability and grilling performance.

- Gas grill included (choose 26" or 32" grill)
- Large Cooking Surfaces (560 in<sup>2</sup> and 795 in<sup>2</sup>)
- Professional #443 stainless steel construction
- Lifetime warranty on cooking grates, burners and valves
- Available with or without Kamado pad
- Matches all Build with Roman DIY kits