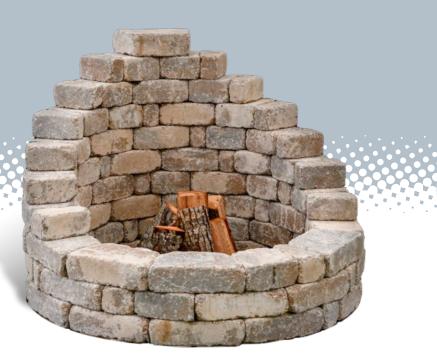

#### Build with Roman TM

Latersa Fire Pit

• Upscale build provides a backdrop for reflecting fire-light

- Matches all Build with Roman kits
- •52" outside diameter
- •36" inside diameter
- •40" back wall height
- •12" tall shortest wall