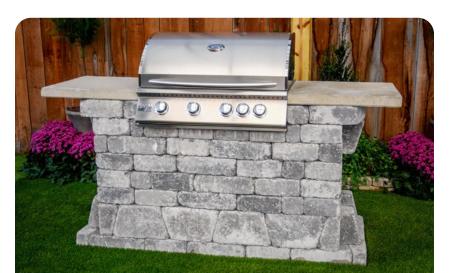

## **Willard Grill Stations**

Your upscale grill station comes with a Sizzler Series premium grill at an unbeatable price. The Sizzler will impress the most discriminating of grillers. Pair this professional all stainless grill with our new grill surround kit and you will have the sweetest grill station in the neighborhood.

### Build with Roman<sup>TM</sup> Willard Grill Station

Quality you can afford. The latest addition to the Summerset line, the Sizzler Series is a premium product at an unbeatable price. Constructed in all #443 stainless steel and designed with careful precision to ensure optimal airflow and even heating, this grill excells in both durability and grilling performance.

- Gas grill included (choose 26" or 32" grill)
- Large Cooking Surfaces (560 in<sup>2</sup> and 795 in<sup>2</sup>)
- Professional #443 stainless steel construction
- Lifetime warranty on cooking grates, burners and valves
- Available with or without Kamado pad
- Matches all Build with Roman DIY kits