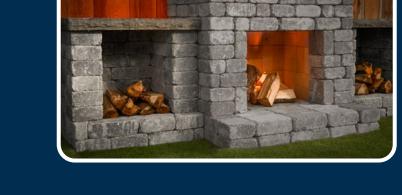

# Fremont Fireplace Kit

This is the kit that started it all. Easily add lasting value and function to your home with this attractive, affordable DIY fireplace kit. We have pre-cut all the pieces and included everything in the kit, including glue. Our best selling Fremont outdoor fireplace kit has satisfied customers from coast to coast. This centerpiece of any backyard gathering offers the best bang for your buck of any fireplace kit you will find. See why this kit has a near perfect five star rating.

#### Build with Roman"

Princeton Fireplace Kit

Customers have wanted an upscale fireplace in a premium package. So, we added the most popular extensions, refined the proportions, and are excited to offer our upscale Princeton outdoor fireplace kit. Princeton is the big sibling to our popular Fremont fireplace. This fireplace kit comes packaged with a taller hearth, larger smoke chamber, and taller chimney. Overall it adds more mass and a refined look over its smaller sibling.

#### Build with Roman The

Rockwell Fireplace Kit

Rockwell is my most significant and most striking fireplace kit. This fireplace kit has been designed from the ground up to have a contemporary and modern feel. It has a bold modern silhouette, and a large hearth surrounds the front and sides. The large smoke chamber adds to its bulk while allowing ample room to hang a television. Configure your Rockwell with "Batwing" storage boxes, wing walls, and an extended chimney.