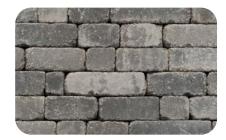

#### **Charcoal Blend**

Evoking the strength of newly formed mountains and stalwart castles, our Charcoal Blend ties in classic colors of limestone, shale, and granite to lend a timeless semi-formal feel to your outdoor space. Use where structures are more architectural than natural in feel and presence.