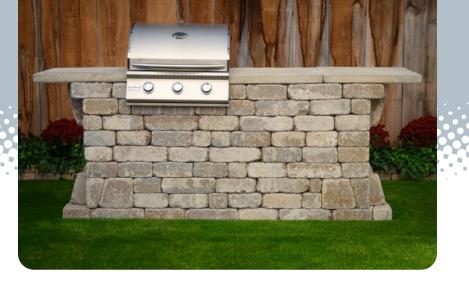

## **Willard Grill Stations**

Your upscale grill station comes with a Sizzler Series premium grill at an unbeatable price. The Sizzler will impress the most discriminating of grillers. Pair this professional all stainless grill with our new grill surround kit and you will have the sweetest grill station in the neighborhood.

### Build with Roman<sup>TM</sup> Willard Grill Station

Quality you can afford. The latest addition to the Summerset line, the Sizzler Series is a premium product at an unbeatable price. Constructed in all #443 stainless steel and designed with careful precision to ensure optimal airflow and even heating, this grill excells in both durability and grilling performance.

- Gas grill included (choose 26" or 32" grill)
- Large Cooking Surfaces (560 in<sup>2</sup> and 795 in<sup>2</sup>)
- Professional #443 stainless steel construction
- Lifetime warranty on cooking grates, burners and valves
- Available with or without Kamado pad
- Matches all Build with Roman DIY kits