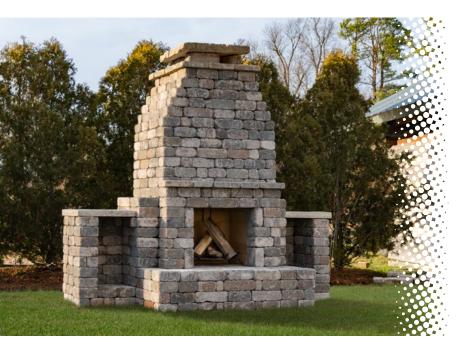

#### Build with Roman"

Princeton Fireplace Kit

Customers have wanted an upscale fireplace in a premium package. So, we added the most popular extensions, refined the proportions, and are excited to offer our upscale Princeton outdoor fireplace kit. Princeton is the big sibling to our popular Fremont fireplace. This fireplace kit comes packaged with a taller hearth, larger smoke chamber, and taller chimney. Overall it adds more mass and a refined look over its smaller sibling.

- Large Upscale Build
- Two wood box options available
- Customize to your needs
- •52"W x 48"D x 106"T
- •Firebox opening is 28"W x 24"T
- Firebox is 31"W x 17"D x 27"T