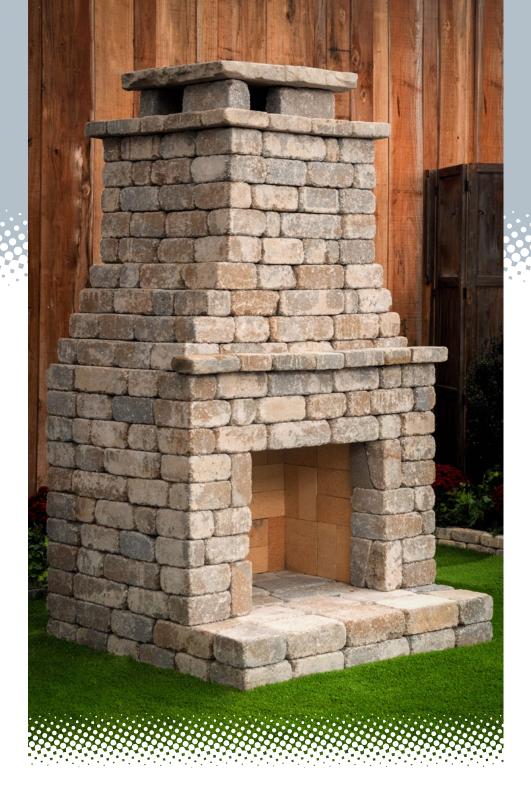

# Fremont Fireplace Kit

This is the kit that started it all. Easily add lasting value and function to your home with this attractive, affordable DIY fireplace kit. We have pre-cut all the pieces and included everything in the kit, including glue. Our best selling Fremont outdoor fireplace kit has satisfied customers from coast to coast. This centerpiece of any backyard gathering offers the best bang for your buck of any fireplace kit you will find. See why this kit has a near perfect five star rating.

- Build in a weekend
- •No special tools or skills needed
- Options to customize to your needs
- •52"W x 48"D x 91"T
- •Firebox opening is 28"W x 24"T
- Firebox is 31"W x 17"D x 27"T