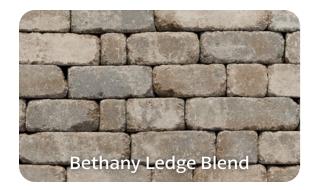

#### **Bethany Ledge Blend**

Light and welcoming like a warm breeze on a chilly day. Use the bright warm neutral palette of Bethany Ledge Blend to add a touch of comfort to structured outdoor spaces. The lighter tones pair great around pools and country estates. These colors exude a slightly more formal feel than our more earthen palettes while retaining an inviting warmth.