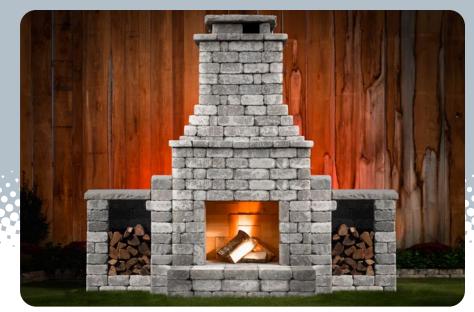

# Fremont Fireplace Kit

This is the kit that started it all. Easily add lasting value and function to your home with this attractive, affordable DIY fireplace kit. We have pre-cut all the pieces and included everything in the kit, including glue. Our best selling Fremont outdoor fireplace kit has satisfied customers from coast to coast. This centerpiece of any backyard gathering offers the best bang for your buck of any fireplace kit you will find. See why this kit has a near perfect five star rating.

- Build in a weekend
- •No special tools or skills needed
- Options to customize to your needs
- •52"W x 48"D x 91"T
- •Firebox opening is 28"W x 24"T
- Firebox is 31"W x 17"D x 27"T